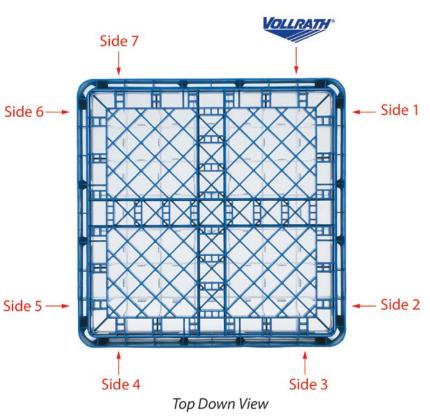

Customer or
Job Name
Ink Color O White O Black O Red

| Side | New<br>Screen | Imprint<br>(Choose Words or Words and Symbol) | Side     | New<br>Screen | Imprint<br>(Choose Words or Words and Symbol) |
|------|---------------|-----------------------------------------------|----------|---------------|-----------------------------------------------|
| 1    | ~             | Words:                                        | - 5      | O Yes         | Words:                                        |
|      |               | Symbol Code:                                  |          | O No          | Symbol Code:                                  |
| 2    |               | Words:                                        | <i>C</i> | O Yes         | Words:                                        |
|      |               | Symbol Code:                                  |          | O No          | Symbol Code:                                  |
| 3    | ~             | Words:                                        | 7        | O Yes         | Words:                                        |
|      |               | Symbol Code:                                  |          | O No          | Symbol Code:                                  |
| 4    | O Yes         | Words:                                        |          |               | <u> </u>                                      |
|      | O No          | Symbol Code:                                  |          |               |                                               |