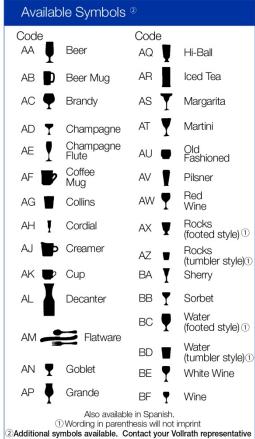

Customer or
Job Name
Ink Color O White O Black O Red

| Side | New<br>Screen | Imprint<br>(Choose Words or Words and Symbol) | Side     | New<br>Screen | Imprint<br>(Choose Words or Words and Symbol) |
|------|---------------|-----------------------------------------------|----------|---------------|-----------------------------------------------|
| 1    | ~             | Words:                                        | - 5      | O Yes         | Words:                                        |
|      |               | Symbol Code:                                  |          | O No          | Symbol Code:                                  |
| 2    |               | Words:                                        | <i>C</i> | O Yes         | Words:                                        |
|      |               | Symbol Code:                                  |          | O No          | Symbol Code:                                  |
| 3    | ~             | Words:                                        | 7        | O Yes         | Words:                                        |
|      |               | Symbol Code:                                  |          | O No          | Symbol Code:                                  |
| 4    | O Yes         | Words:                                        |          |               | <u> </u>                                      |
|      | O No          | Symbol Code:                                  |          |               |                                               |