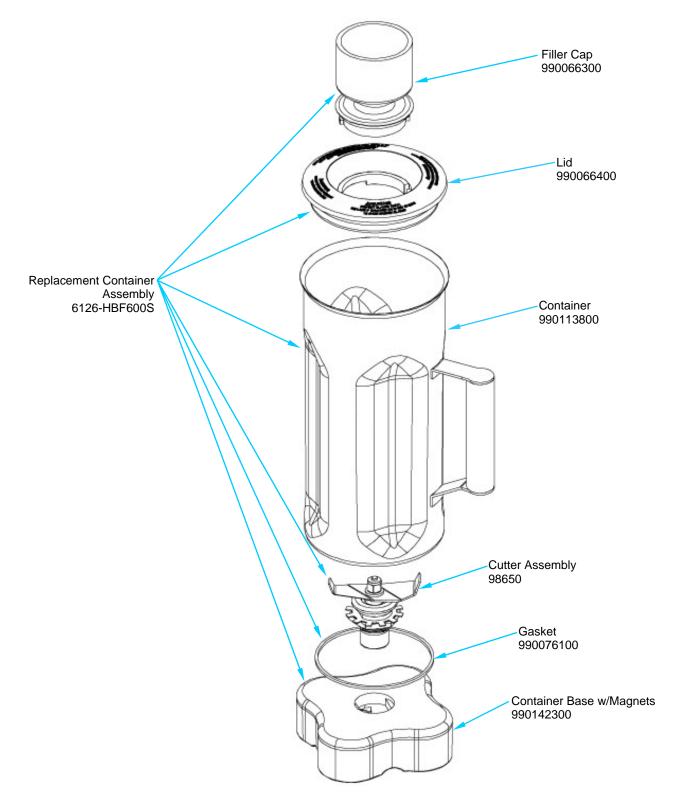

 Replacement Parts Diagrams

 HBF600S (Series A)

 PROPRIETARY RIGHTS NOTICE

 and has been provided to you for a limited purpose. It must be returned or destroyed upon request. Disclosure, reproduction or use of this document and any information contained within it, in full or in part, for any purpose is forbidden without the prior written consent of HBB. No photographs may be taken of any article fabricated or assembled from this document without the prior written consent of HBB.