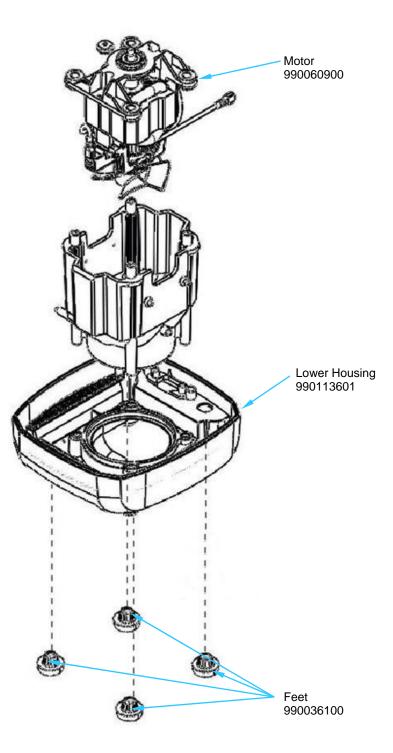

## Not Shown: Power Cord - 990060600

Cord Socket - 990064800 Motor Brush Kits - 990075300 Jar Sensor - 990084400 Breaker Switch - 990114100

| Llowitton Booch                  | escription: | PRODUCTIO | PRODUCTION RELEASE. |        |             |              |         |   |
|----------------------------------|-------------|-----------|---------------------|--------|-------------|--------------|---------|---|
| 4421 Waterfront Drive Request Nu | mber:       | DOC2401   | Revision Date:      |        | 03/21/12    | Approved by: | DOC2401 |   |
| Glen Allen, VA 23060 Issue Code  | s):         | CS, SP    | Page:               | 2 of 3 | Document #: | 540004000    | Rev:    | Α |