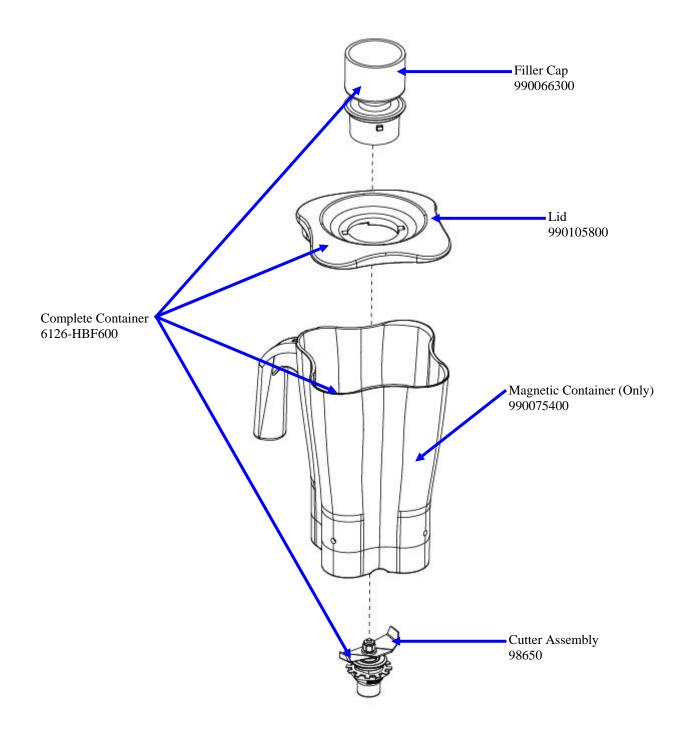

Replacement Parts Diagrams

HBF 600 (Series A)

PROPRIETARY RIGHTS NOTICE and has been provided to you for a limited purpose. It must be returned or destroyed upon request. Disclosure, reproduction or use of this document and any information contained within it, in full or in part, for any purpose is forbidden without the prior written consent of HBB. No photographs may be taken of any article fabricated or assembled from this document without the prior written consent of HBB.

| Hamilton Beach<br>4421 Waterfront Drive<br>Glen Allen, VA 23060 | Revision Description: | Power Board was 990086500. |                |        |             |              |         |   |
|-----------------------------------------------------------------|-----------------------|----------------------------|----------------|--------|-------------|--------------|---------|---|
|                                                                 | Request Number:       | DOC2534                    | Revision Date: |        | 06/21/12    | Approved by: | DOC2534 |   |
|                                                                 | Issue Code(s):        | CS, SP                     | Page:          | 3 of 3 | Document #: | 540003200    | Rev:    | В |