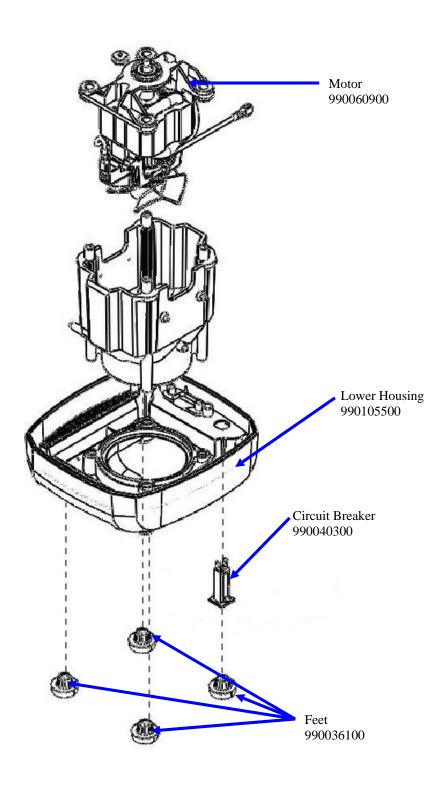

## **Replacement Parts Diagrams**

HBF600 (Series A)

PROPRIETARY RIGHTS NOTICE and all information contained within it is the property of Hamilton Beach Brands, Inc. (HBB). It is confidential and proprietary and has been provided to you for a limited purpose. It must be returned or destroyed upon request. Disclosure, reproduction or use of this document and any information contained within it, in full or in part, for any purpose is forbidden without the prior written consent of HBB. No photographs may be taken of any article fabricated or assembled from this document without the prior written consent of HBB.

## **Not Shown:**

Power Cord – 990060600 Cord Socket - 990064800 Motor Brush Kits - 990075300 Jar Sensor - 990084400

| Hamilton Beach<br>4421 Waterfront Drive<br>Glen Allen, VA 23060 | Revision Description: | Power Board was 990086500. |                |        |             |              |         |   |
|-----------------------------------------------------------------|-----------------------|----------------------------|----------------|--------|-------------|--------------|---------|---|
|                                                                 | Request Number:       | DOC2534                    | Revision Date: |        | 06/21/12    | Approved by: | DOC2534 |   |
|                                                                 | Issue Code(s):        | CS, SP                     | Page:          | 2 of 3 | Document #: | 540003200    | Rev:    | В |