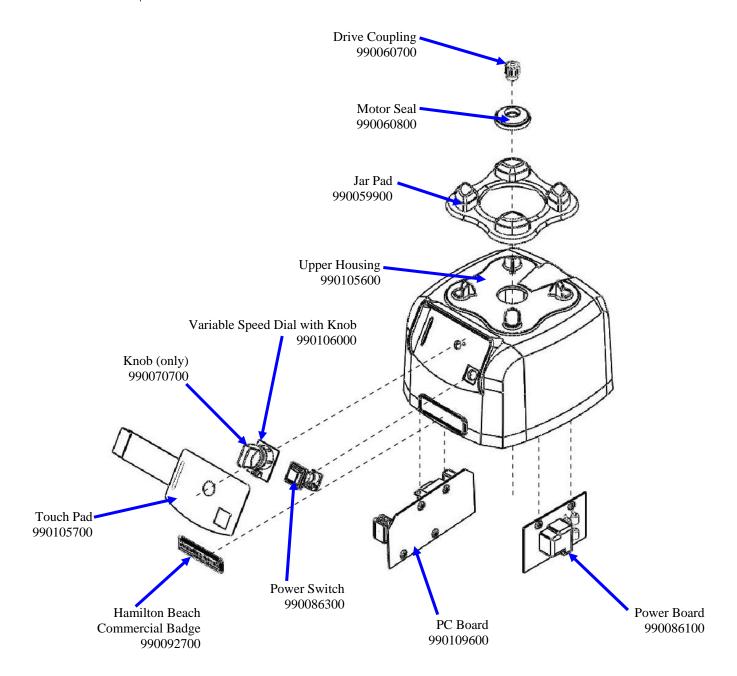

## Replacement Parts Diagrams HBF600 (Series A)

PROPRIETARY RIGHTS NOTICE This document and all information contained within it is the property of Hamilton Beach Brands, Inc. (HBB). It is confidential and proprietary and has been provided to you for a limited purpose. It must be returned or destroyed upon request. Disclosure, reproduction or use of this document and any information contained within it, in full or in part, for any purpose is forbidden without the prior written consent of HBB. No photographs may be taken of any article fabricated or assembled from this document without the prior written consent of HBB.

| Hamilton Beach<br>4421 Waterfront Drive<br>Glen Allen, VA 23060 | Revision Description: | Power Board was 990086500. |                |        |             |              |         |   |
|-----------------------------------------------------------------|-----------------------|----------------------------|----------------|--------|-------------|--------------|---------|---|
|                                                                 | Request Number:       | DOC2534                    | Revision Date: |        | 06/21/12    | Approved by: | DOC2534 |   |
|                                                                 | Issue Code(s):        | CS, SP                     | Page:          | 1 of 3 | Document #: | 540003200    | Rev:    | В |